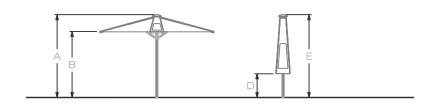

| PARASOL SIZE WHEN OPEN (CM) | HEIGHT(CM) |     |    |     | WEIGHT (KG) | PACKAGING SIZE |        |
|-----------------------------|------------|-----|----|-----|-------------|----------------|--------|
|                             | А          | В   | D  | E   |             |                |        |
| 310x310                     | 283        | 225 | 82 | 283 | 60          | Cm 300x50x50   | Kg. 10 |