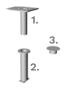

#### SET

BACRT3

FLAT IN ZINC COATED STEEL 1.

BAPCRT BATFI

TUBE IN ZINC COATED STEEL 2. Diameter 90x400x1.5 Mm.

3. LID IN ZINC COATED STEEL BACOP