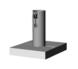

#### STAND ALONE JOINTED SUPPORT BASE

IN GALVANIZED AND VARNISHED STEEL, THICKNESS 10 MM WITH JOINTED BASE. COMPLETE WITH CARTER TO HIDE BASE 40X33X6 CM.

BAPI100100BIF