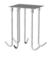

## JOINTED BASE FOR PLATFORM / FLOOR FIXING

| $\Diamond$         | $ \begin{array}{c}                                     $ | $\left[\begin{array}{c} \hline \\ \hline \end{array}\right]$ | I<br>KG<br>↓ |    |                 |
|--------------------|----------------------------------------------------------|--------------------------------------------------------------|--------------|----|-----------------|
| <b>25X30</b><br>Cm | -                                                        | 35<br>Cm                                                     | 8<br>Kg      | +1 | 33x27x<br>40 Cm |

FOR PLATFORM / FLOOR FIXING. IN GALVANIZED STEEL AND POWDER COATED. COMPLETE WITH CARTER TO HIDE BASE 40X33X6 CM

BFP2530BI