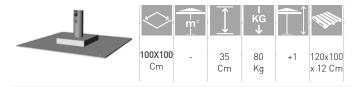

## JOINTED BASE FOR PLATFORM / FLOOR FIXING

| $\Diamond$         | $ \begin{array}{c}                                     $ | $\left[\begin{array}{c} \hline \\ \hline \end{array}\right]$ | I<br>KG<br>↓ |    |                 |
|--------------------|----------------------------------------------------------|--------------------------------------------------------------|--------------|----|-----------------|
| <b>25X30</b><br>Cm | -                                                        | 35<br>Cm                                                     | 8<br>Kg      | +1 | 33x27x<br>40 Cm |

FOR PLATFORM / FLOOR FIXING. IN GALVANIZED STEEL AND POWDER COATED. COMPLETE WITH CARTER TO HIDE BASE 40X33X6 CM

BFP2530BI