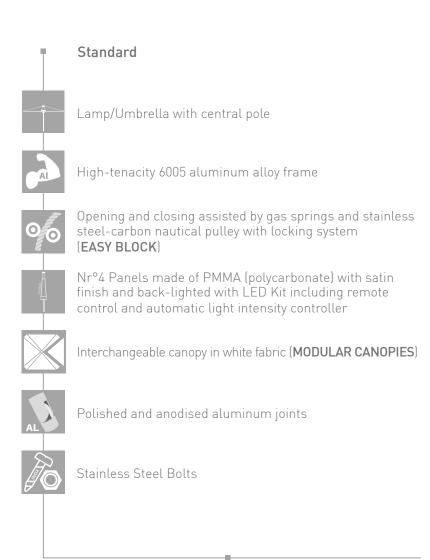

# **PYRAMID 310 ST** - TECHNICAL SHEET

STRUCTURE: High-tenacity 6005 aluminum alloy frame painted with white epoxy powder

Nr°4 Panels made of PMMA (polycarbonate) with satin finish and backlited with LED Kit PANELS:

including remote control and automatic light intensity controller

Rounded in aluminum diameter 80x3mm painted with epoxy powder SUPPORT CENTRAL POLE:

SUPPORT RIBS: Rounded in aluminum diameter 40x2mm painted with epoxy powder

JOINTS: Polished and anodized aluminum

Opening and closing assisted by gas springs and stainless steel-carbon nautical pulley OPENING AND CLOSURE SYSTEM:

with locking system - EASY BLOCK

**BOLTS:** Stainless steel bolts

Interchangeable canopy - MODULAR CANOPY in heavy nautical white Fabric 445 g / m<sup>2</sup> **FABRICS:** 

- Lacquering on both sides, fungicide treatment, leatherette embossing, further

waterproofing on the back