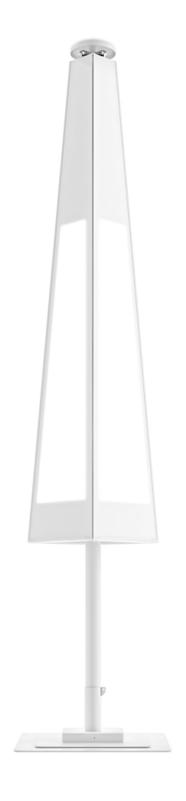

# PYRAMID 310 ST

# **PYRAMID 310 ST** - TECHNICAL SHEET

STRUCTURE: High-tenacity 6005 aluminum alloy frame painted with white epoxy powder

Nr°4 Panels made of PMMA (polycarbonate) with satin finish and backlited with LED Kit PANELS:

including remote control and automatic light intensity controller

Rounded in aluminum diameter 80x3mm painted with epoxy powder SUPPORT CENTRAL POLE:

SUPPORT RIBS: Rounded in aluminum diameter 40x2mm painted with epoxy powder

JOINTS: Polished and anodized aluminum

Opening and closing assisted by gas springs and stainless steel-carbon nautical pulley OPENING AND CLOSURE SYSTEM:

with locking system - EASY BLOCK

**BOLTS:** Stainless steel bolts

Interchangeable canopy - MODULAR CANOPY in heavy nautical white Fabric 445 g / m<sup>2</sup> **FABRICS:** 

- Lacquering on both sides, fungicide treatment, leatherette embossing, further

waterproofing on the back